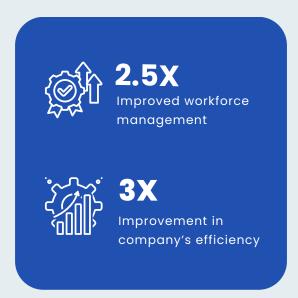

### **OUTCOMES**

The client was happy with the ERP system as it enhanced the company's efficiency and productivity. It helped them manage the enterprise data with ease, accuracy, and speed. The system was very easy to manage and required minimal costs and efforts for functionality extension and new integrations. The user-friendly interface made it convenient to use.